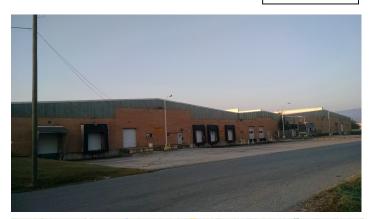

## **Property Overview**

120,000 SF Masonry industrial and warehousing facility with approximately 4,000 SF of office.Ceiling heights vary from 15 to 30 feet. Building has 12 loading docks and 2 drive-in doors. There is over 2,000 amps of 3-phase power located in various areas around the building. Approximately 70,000 SF is air conditioned. There is a sprinkler system throughout building.