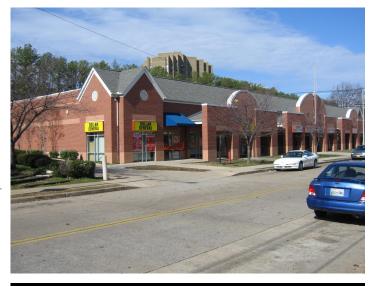

### **Property Overview**

Property features an all brick exterior, 18,292sf retail building at 1221 Grove Street. The free standing building is centrally located in downtown Chattanooga and conveniently serves a densely populated market. The nearby neighborhood residents are in high demand for retailers providing grocery and common household goods.

The building sits on a 1.19 acre lot that provides adequate on-street and off-street parking behind building. Loading to end-cap spaces are provided rear access to building. Property is suitable for discount general store, restaurant, grocery or salon/barber shop to occupy. Convenience store has 10-year lease that pays \$3,200/mo. NNN. One of the spaces in this building is perfectly suited for Family Dollar, Dollar Tree and Dollar and General type stores. Suites are built out for a hair salon, laundromat and small restaurant.

## **Property Images**

Front\_of\_Bldg

Parking\_Lot\_View\_2

Parking\_Lot\_View

Power\_Source\_View\_2

Right\_Side\_of\_Bldg

Roof\_Top\_View\_2