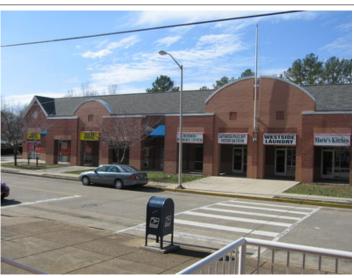

### **Property Overview**

Property features an all brick exterior, 18,292sf retail building at 1221 Grove Street. The free standing building is centrally located in downtown Chattanooga and conveniently serves a densely populated market. The nearby neighborhood residents are in high demand for retailers providing grocery and common household goods.

The building sits on a 1.19 acre lot that provides adequate on-street and off-street parking behind building. Loading to end-cap spaces are provided rear access to building. Property is suitable for discount general store, restaurant, grocery or salon/barber shop to occupy. Convenience store has 10-year lease that pays \$3,200/mo. NNN. One of the spaces in this building is perfectly suited for Family Dollar, Dollar Tree and Dollar and General type stores. Suites are built out for a hair salon, laundromat and small restaurant.

## **Property Images**

Front\_of\_Bldg

Parking\_Lot\_View\_2

Parking\_Lot\_View

Power\_Source\_View\_2

Right\_Side\_of\_Bldg

Roof\_Top\_View\_2