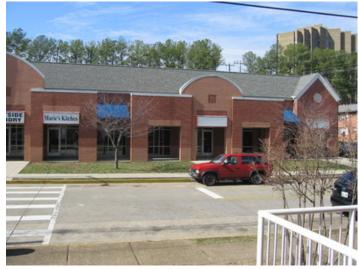

### **Property Overview**

Property features an all brick exterior, 18,292sf retail building at 1221 Grove Street. The free standing building is centrally located in downtown Chattanooga and conveniently serves a densely populated market. The nearby neighborhood residents are in high demand for retailers providing grocery and common household goods.

The building sits on a 1.19 acre lot that provides adequate on-street and off-street parking behind building. Loading to end-cap spaces are provided rear access to building. Property is suitable for discount general store, restaurant, grocery or salon/barber shop to occupy. Convenience store has 10-year lease that pays \$3,200/mo. NNN. One of the spaces in this building is perfectly suited for Family Dollar, Dollar Tree and Dollar and General type stores. Suites are built out for a hair salon, laundromat and small restaurant.

## **Property Images**

Front\_of\_Bldg

Parking\_Lot\_View\_2

Parking\_Lot\_View

Power\_Source\_View\_2

Right\_Side\_of\_Bldg

Roof\_Top\_View\_2