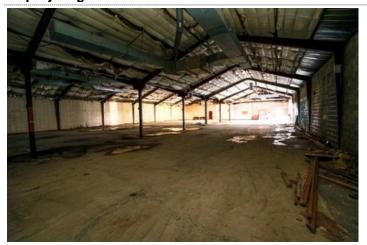

#### **Overview/Comments**

Property is zoned R-4 which can be used for various office or multi-family uses. Property includes 1/2 of a cityblock that include 2 buildings. These buildings were formerly an elementary school. The 12,000SF building contains a 4,000SF and a 8,000SF section. This building was used primarily as a gym. The entire interior has been removed and is ready for redevelopment as offices, apartments, or condos. The other building is divided into 3 sections that are 8,000SF, 8,000SF and 4,000SF. The site is adjacent to a former university campus that is being repurposed. The Highland Park area includes many older homes that have remodeled. The area is centrally located and within several miles of a 10,000+ student university and 3 major hospitals.