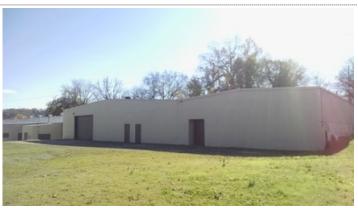

#### **Overview/Comments**

Property is zoned R-4 which can be used for various office or multi-family uses. Property includes 1/2 of a cityblock that include 2 buildings. These buildings were formerly an elementary school. The 12,000SF building contains a 4,000SF and a 8,000SF section. This building was used primarily as a gym. The entire interior has been removed and is ready for redevelopment as offices, apartments, or condos. The other building is divided into 3 sections that are 8,000SF, 8,000SF and 4,000SF. The site is adjacent to a former university campus that is being repurposed. The Highland Park area includes many older homes that have remodeled. The area is centrally located and within several miles of a 10,000+ student university and 3 major hospitals.

### **Property Images**

IMG\_5813

IMG\_5817

1700 Anderson Ave Front View

1700 Anderson Avenue Front View2