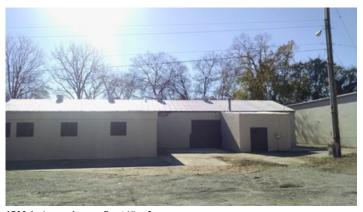

#### **Overview/Comments**

Property is zoned R-4 which can be used for various office or multi-family uses. Property includes 1/2 of a cityblock that include 2 buildings. These buildings were formerly an elementary school. The 12,000SF building contains a 4,000SF and a 8,000SF section. This building was used primarily as a gym. The entire interior has been removed and is ready for redevelopment as offices, apartments, or condos. The other building is divided into 3 sections that are 8,000SF, 8,000SF and 4,000SF. The site is adjacent to a former university campus that is being repurposed. The Highland Park area includes many older homes that have remodeled. The area is centrally located and within several miles of a 10,000+ student university and 3 major hospitals.

### **Property Images**

IMG\_5813

IMG\_5817

1700 Anderson Ave Front View

1700 Anderson Avenue Front View2