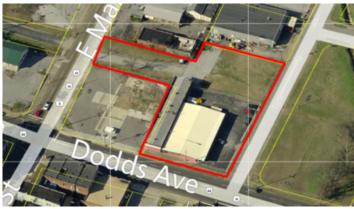

#### **Overview/Comments**

Great industrial building at the corner of E Main & Dodds. Property is zoned C-2. Perfect for general contractor, building supply, distribution center or any other usage. Building has 400 amps of 3 phase power. One dock door and 3 drive in doors. The roof is 2 years old, it is part metal/ part rubber.

#### Location

Address:1405 Dodds Ave, Chattanooga, TN 37404County:HamiltonMSA:Chattanooga