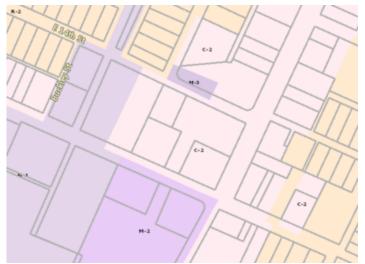

#### **Overview/Comments**

Great industrial building at the corner of E Main & Dodds. Property is zoned C-2. Perfect for general contractor, building supply, distribution center or any other usage. Building has 400 amps of 3 phase power. One dock door and 3 drive in doors. The roof is 2 years old, it is part metal/ part rubber.

#### **General Information**

| Industrial Type:        | Industrial-Business Park, Manufacturing, Mixed<br>Use, Light Industrial, Warehouse/Distribution | Building/Unit Size (RSF):<br>Land Area: | 11,691 SF<br>1 Acre |
|-------------------------|-------------------------------------------------------------------------------------------------|-----------------------------------------|---------------------|
| Zoning:                 | C-2                                                                                             | Sale Terms:                             | Cash to Seller      |
| Property Use Type:      | Vacant/Owner-User                                                                               |                                         |                     |
| <b>Building Related</b> |                                                                                                 |                                         |                     |
| Property Condition:     | Good                                                                                            |                                         |                     |
| Passenger Elevators:    | 0                                                                                               |                                         |                     |
| Freight Elevators:      | 0                                                                                               |                                         |                     |