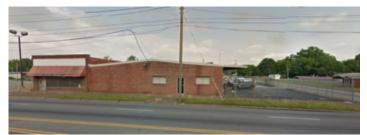

#### **Overview/Comments**

Great industrial building at the corner of E Main & Dodds. Property is zoned C-2. Perfect for general contractor, building supply, distribution center or any other usage. Building has 400 amps of 3 phase power. One dock door and 3 drive in doors. The roof is 2 years old, it is part metal/ part rubber.