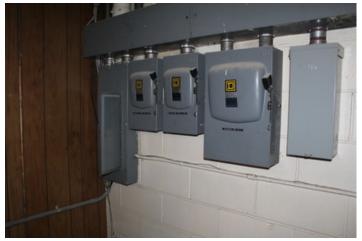

#### **Overview/Comments**

Great industrial building at the corner of E Main & Dodds. Property is zoned C-2. Perfect for general contractor, building supply, distribution center or any other usage. Building has 400 amps of 3 phase power. One dock door and 3 drive in doors. The roof is 2 years old, it is part metal/ part rubber.

### **Property Images**

IMG\_6840

IMG\_6842

IMG\_6855

IMG\_6856

423-667-6204 [M] 423-664-1550 [0] joempleva@gmail.com Tennessee Real Estate License: 276752

IMG\_6860

IMG\_6858