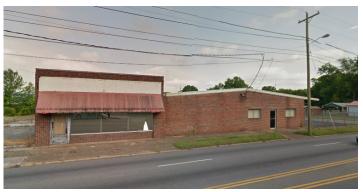

# 1405 Dodds Avenue, Chattanooga, TN

# **11,000 Sq Ft Multi Purpose Building off Main St** 1405 Dodds Ave, Chattanooga, TN 37404

Listing ID: Status: Property Type: Industrial Type: Size: Sale Price: Unit Price: Sale Terms: 29940685 Active Industrial For Sale Industrial-Business Park, Manufacturing 11,691 SF \$369,000 \$31.56 PSF Cash to Seller

#### **Overview/Comments**

Great industrial building at the corner of E Main & Dodds. Property is zoned C-2. Perfect for general contractor, building supply, distribution center or any other usage. Building has 400 amps of 3 phase power. One dock door and 3 drive in doors. The roof is 2 years old, it is part metal/ part rubber.