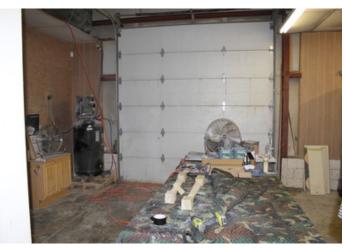

#### **Overview/Comments**

Great industrial building at the corner of E Main & Dodds. Property is zoned C-2. Perfect for general contractor, building supply, distribution center or any other usage. Building has 400 amps of 3 phase power. One dock door and 3 drive in doors. The roof is 2 years old, it is part metal/ part rubber.

### **Property Images**

IMG\_6840

IMG\_6842

IMG\_6855

IMG\_6856

423-667-6204 [M] 423-664-1550 [0] joempleva@gmail.com Tennessee Real Estate License: 276752

IMG\_6860

IMG\_6858