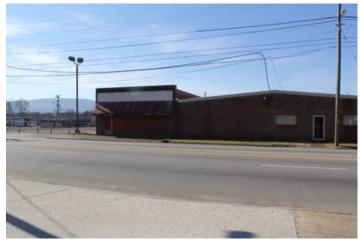

# 1405 Dodds Avenue, Chattanooga, TN

# **11,000 Sq Ft Multi Purpose Building off Main St** 1405 Dodds Ave, Chattanooga, TN 37404

Listing ID: Status: Property Type: Industrial Type: Size: Sale Price: Unit Price: Sale Terms: 29940685 Active Industrial For Sale Industrial-Business Park, Manufacturing 11,691 SF \$369,000 \$31.56 PSF Cash to Seller

#### **Overview/Comments**

Great industrial building at the corner of E Main & Dodds. Property is zoned C-2. Perfect for general contractor, building supply, distribution center or any other usage. Building has 400 amps of 3 phase power. One dock door and 3 drive in doors. The roof is 2 years old, it is part metal/ part rubber.

#### Location

Address:1405 Dodds Ave, Chattanooga, TN 37404County:HamiltonMSA:Chattanooga