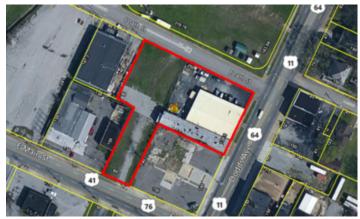

#### Location

Address:1405 Dodds Ave, Chattanooga, TN 37404County:HamiltonMSA:Chattanooga