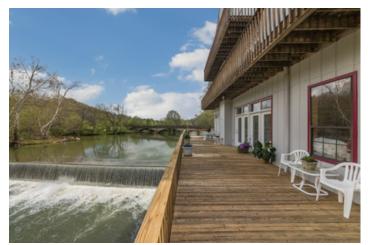

## **Property Overview**

Live historic at the Old Graysville Grist Mill. Perfect for a home, bed & breakfast, restaurant, retail, etc. Originally built in 1849, the mill was burnt during the civil war and then rebuilt and continued to operate as a grist mill up to the 1950's. It was rebuilt as a home in 1987-1993. This historic property is located on 24.8 acres, which is accessible via your own suspension bridge, with a half mile of scenic frontage on the Chickamauga Creek, as well as a railroad track. Enjoy spectacular views of your very own 8 foot waterfall! Enjoy endless possibilities that include rooftop dining, lazy river, canoe, fishing, paddle boarding and so much more! This home features 6-7 bedrooms and 4.5 baths on the two finished floors. The third floor has potential for 5 additional bedrooms and 5