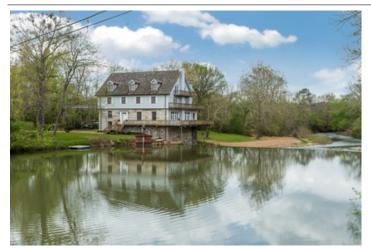

## **Property Overview**

Live historic at the Old Graysville Grist Mill. Perfect for a home, bed & breakfast, restaurant, retail, etc. Originally built in 1849, the mill was burnt during the civil war and then rebuilt and continued to operate as a grist mill up to the 1950's. It was rebuilt as a home in 1987-1993. This historic property is located on 24.8 acres, which is accessible via your own suspension bridge, with a half mile of scenic frontage on the Chickamauga Creek, as well as a railroad track. Enjoy spectacular views of your very own 8 foot waterfall! Enjoy endless possibilities that include rooftop dining, lazy river, canoe, fishing, paddle boarding and so much more! This home features 6-7 bedrooms and 4.5 baths on the two finished floors. The third floor has potential for 5 additional bedrooms and 5

bathrooms. All bedrooms on the upper floors have deck access for incredible views of the river! The master suite is 652 sq. ft. and features a garden tub, en suite bathroom, dressing area, and large walk-in closet. The main floor is completely open, which is perfect for entertaining. In the basement, there is a water raceway going to the water turbine, which is original to the 1869 rebuild. At one time, catfish and rainbow trout were raised here. The turbine has the potential to generate electricity was valued at approximately