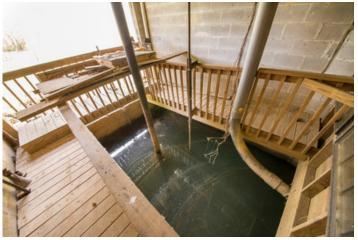

bathrooms. All bedrooms on the upper floors have deck access for incredible views of the river! The master suite is 652 sq. ft. and features a garden tub, en suite bathroom, dressing area, and large walk-in closet. The main floor is completely open, which is perfect for entertaining. In the basement, there is a water raceway going to the water turbine, which is original to the 1869 rebuild. At one time, catfish and rainbow trout were raised here. The turbine has the potential to generate electricity was valued at approximately