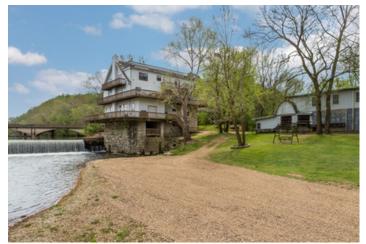

## **Property Overview**

Live historic at the Old Graysville Grist Mill. Perfect for a home, bed & breakfast, restaurant, retail, etc. Originally built in 1849, the mill was burnt during the civil war and then rebuilt and continued to operate as a grist mill up to the 1950's. It was rebuilt as a home in 1987-1993. This historic property is located on 24.8 acres, which is accessible via your own suspension bridge, with a half mile of scenic frontage on the Chickamauga Creek, as well as a railroad track. Enjoy spectacular views of your very own 8 foot waterfall! Enjoy endless possibilities that include rooftop dining, lazy river, canoe, fishing, paddle boarding and so much more! This home features 6-7 bedrooms and 4.5 baths on the two finished floors. The third floor has potential for 5 additional bedrooms and 5

bathrooms. All bedrooms on the upper floors have deck access for incredible views of the river! The master suite is 652 sq. ft. and features a garden tub, en suite bathroom, dressing area, and large walk-in closet. The main floor is completely open, which is perfect for entertaining. In the basement, there is a water raceway going to the water turbine, which is original to the 1869 rebuild. At one time, catfish and rainbow trout were raised here. The turbine has the potential to generate electricity was valued at approximately