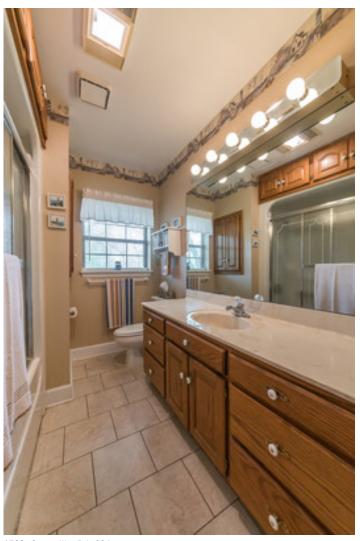

## **Property Overview**

Live historic at the Old Graysville Grist Mill. Perfect for a home, bed & breakfast, restaurant, retail, etc. Originally built in 1849, the mill was burnt during the civil war and then rebuilt and continued to operate as a grist mill up to the 1950's. It was rebuilt as a home in 1987-1993. This historic property is located on 24.8 acres, which is accessible via your own suspension bridge, with a half mile of scenic frontage on the Chickamauga Creek, as well as a railroad track. Enjoy spectacular views of your very own 8 foot waterfall! Enjoy endless possibilities that include rooftop dining, lazy river, canoe, fishing, paddle boarding and so much more! This home features 6-7 bedrooms and 4.5 baths on the two finished floors. The third floor has potential for 5 additional bedrooms and 5

bathrooms. All bedrooms on the upper floors have deck access for incredible views of the river! The master suite is 652 sq. ft. and features a garden tub, en suite bathroom, dressing area, and large walk-in closet. The main floor is completely open, which is perfect for entertaining. In the basement, there is a water raceway going to the water turbine, which is original to the 1869 rebuild. At one time, catfish and rainbow trout were raised here. The turbine has the potential to generate electricity was valued at approximately