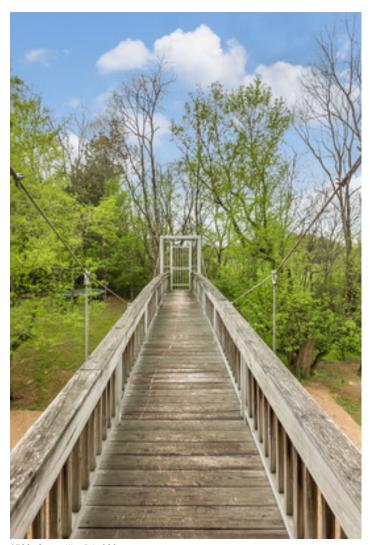

## **Property Overview**

Live historic at the Old Graysville Grist Mill. Perfect for a home, bed & breakfast, restaurant, retail, etc. Originally built in 1849, the mill was burnt during the civil war and then rebuilt and continued to operate as a grist mill up to the 1950's. It was rebuilt as a home in 1987-1993. This historic property is located on 24.8 acres, which is accessible via your own suspension bridge, with a half mile of scenic frontage on the Chickamauga Creek, as well as a railroad track. Enjoy spectacular views of your very own 8 foot waterfall! Enjoy endless possibilities that include rooftop dining, lazy river, canoe, fishing, paddle boarding and so much more! This home features 6-7 bedrooms and 4.5 baths on the two finished floors. The third floor has potential for 5 additional bedrooms and 5