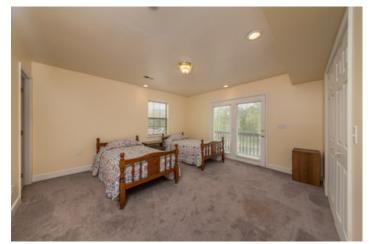

## **Property Overview**

Live historic at the Old Graysville Grist Mill. Perfect for a home, bed & breakfast, restaurant, retail, etc. Originally built in 1849, the mill was burnt during the civil war and then rebuilt and continued to operate as a grist mill up to the 1950's. It was rebuilt as a home in 1987-1993. This historic property is located on 24.8 acres, which is accessible via your own suspension bridge, with a half mile of scenic frontage on the Chickamauga Creek, as well as a railroad track. Enjoy spectacular views of your very own 8 foot waterfall! Enjoy endless possibilities that include rooftop dining, lazy river, canoe, fishing, paddle boarding and so much more! This home features 6-7 bedrooms and 4.5 baths on the two finished floors. The third floor has potential for 5 additional bedrooms and 5

bathrooms. All bedrooms on the upper floors have deck access for incredible views of the river! The master suite is 652 sq. ft. and features a garden tub, en suite bathroom, dressing area, and large walk-in closet. The main floor is completely open, which is perfect for entertaining. In the basement, there is a water raceway going to the water turbine, which is original to the 1869 rebuild. At one time, catfish and rainbow trout were raised here. The turbine has the potential to generate electricity was valued at approximately