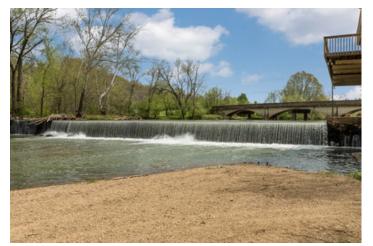

## **Property Overview**

Live historic at the Old Graysville Grist Mill. Perfect for a home, bed & breakfast, restaurant, retail, etc. Originally built in 1849, the mill was burnt during the civil war and then rebuilt and continued to operate as a grist mill up to the 1950's. It was rebuilt as a home in 1987-1993. This historic property is located on 24.8 acres, which is accessible via your own suspension bridge, with a half mile of scenic frontage on the Chickamauga Creek, as well as a railroad track. Enjoy spectacular views of your very own 8 foot waterfall! Enjoy endless possibilities that include rooftop dining, lazy river, canoe, fishing, paddle boarding and so much more! This home features 6-7 bedrooms and 4.5 baths on the two finished floors. The third floor has potential for 5 additional bedrooms and 5