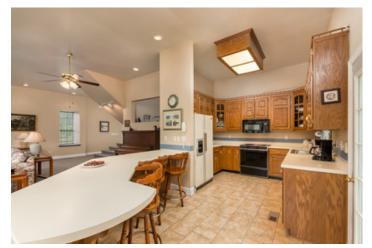

## **Property Overview**

Live historic at the Old Graysville Grist Mill. Perfect for a home, bed & breakfast, restaurant, retail, etc. Originally built in 1849, the mill was burnt during the civil war and then rebuilt and continued to operate as a grist mill up to the 1950's. It was rebuilt as a home in 1987-1993. This historic property is located on 24.8 acres, which is accessible via your own suspension bridge, with a half mile of scenic frontage on the Chickamauga Creek, as well as a railroad track. Enjoy spectacular views of your very own 8 foot waterfall! Enjoy endless possibilities that include rooftop dining, lazy river, canoe, fishing, paddle boarding and so much more! This home features 6-7 bedrooms and 4.5 baths on the two finished floors. The third floor has potential for 5 additional bedrooms and 5

bathrooms. All bedrooms on the upper floors have deck access for incredible views of the river! The master suite is 652 sq. ft. and features a garden tub, en suite bathroom, dressing area, and large walk-in closet. The main floor is completely open, which is perfect for entertaining. In the basement, there is a water raceway going to the water turbine, which is original to the 1869 rebuild. At one time, catfish and rainbow trout were raised here. The turbine has the potential to generate electricity was valued at approximately

## **Property Images**

1789\_Graysville\_Rd\_002

1789\_Graysville\_Rd\_003

1789\_Graysville\_Rd\_004

1789\_Graysville\_Rd\_005

1789\_Graysville\_Rd\_006\_\_1\_

1789\_Graysville\_Rd\_006

1789\_Graysville\_Rd\_007