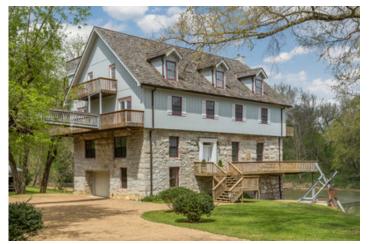

## **Property Overview**

Live historic at the Old Graysville Grist Mill. Perfect for a home, bed & breakfast, restaurant, retail, etc. Originally built in 1849, the mill was burnt during the civil war and then rebuilt and continued to operate as a grist mill up to the 1950's. It was rebuilt as a home in 1987-1993. This historic property is located on 24.8 acres, which is accessible via your own suspension bridge, with a half mile of scenic frontage on the Chickamauga Creek, as well as a railroad track. Enjoy spectacular views of your very own 8 foot waterfall! Enjoy endless possibilities that include rooftop dining, lazy river, canoe, fishing, paddle boarding and so much more! This home features 6-7 bedrooms and 4.5 baths on the two finished floors. The third floor has potential for 5 additional bedrooms and 5

bathrooms. All bedrooms on the upper floors have deck access for incredible views of the river! The master suite is 652 sq. ft. and features a garden tub, en suite bathroom, dressing area, and large walk-in closet. The main floor is completely open, which is perfect for entertaining. In the basement, there is a water raceway going to the water turbine, which is original to the 1869 rebuild. At one time, catfish and rainbow trout were raised here. The turbine has the potential to generate electricity was valued at approximately