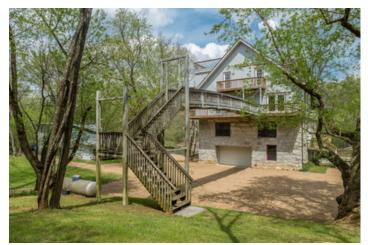

## **Property Overview**

Live historic at the Old Graysville Grist Mill. Perfect for a home, bed & breakfast, restaurant, retail, etc. Originally built in 1849, the mill was burnt during the civil war and then rebuilt and continued to operate as a grist mill up to the 1950's. It was rebuilt as a home in 1987-1993. This historic property is located on 24.8 acres, which is accessible via your own suspension bridge, with a half mile of scenic frontage on the Chickamauga Creek, as well as a railroad track. Enjoy spectacular views of your very own 8 foot waterfall! Enjoy endless possibilities that include rooftop dining, lazy river, canoe, fishing, paddle boarding and so much more! This home features 6-7 bedrooms and 4.5 baths on the two finished floors. The third floor has potential for 5 additional bedrooms and 5

bathrooms. All bedrooms on the upper floors have deck access for incredible views of the river! The master suite is 652 sq. ft. and features a garden tub, en suite bathroom, dressing area, and large walk-in closet. The main floor is completely open, which is perfect for entertaining. In the basement, there is a water raceway going to the water turbine, which is original to the 1869 rebuild. At one time, catfish and rainbow trout were raised here. The turbine has the potential to generate electricity was valued at approximately