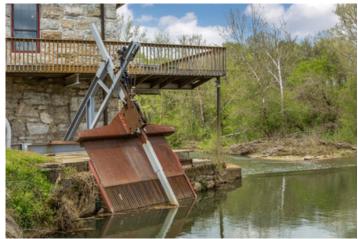

bathrooms. All bedrooms on the upper floors have deck access for incredible views of the river! The master suite is 652 sq. ft. and features a garden tub, en suite bathroom, dressing area, and large walk-in closet. The main floor is completely open, which is perfect for entertaining. In the basement, there is a water raceway going to the water turbine, which is original to the 1869 rebuild. At one time, catfish and rainbow trout were raised here. The turbine has the potential to generate electricity was valued at approximately