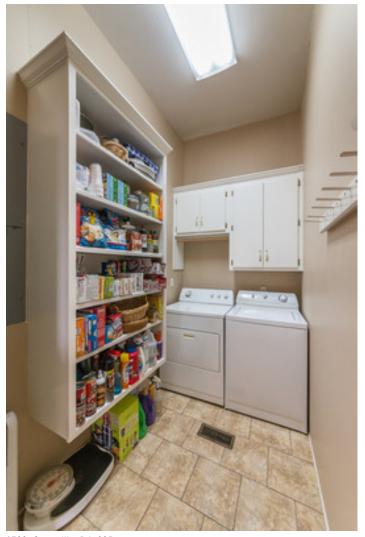

## **Property Overview**

Live historic at the Old Graysville Grist Mill. Perfect for a home, bed & breakfast, restaurant, retail, etc. Originally built in 1849, the mill was burnt during the civil war and then rebuilt and continued to operate as a grist mill up to the 1950's. It was rebuilt as a home in 1987-1993. This historic property is located on 24.8 acres, which is accessible via your own suspension bridge, with a half mile of scenic frontage on the Chickamauga Creek, as well as a railroad track. Enjoy spectacular views of your very own 8 foot waterfall! Enjoy endless possibilities that include rooftop dining, lazy river, canoe, fishing, paddle boarding and so much more! This home features 6-7 bedrooms and 4.5 baths on the two finished floors. The third floor has potential for 5 additional bedrooms and 5

bathrooms. All bedrooms on the upper floors have deck access for incredible views of the river! The master suite is 652 sq. ft. and features a garden tub, en suite bathroom, dressing area, and large walk-in closet. The main floor is completely open, which is perfect for entertaining. In the basement, there is a water raceway going to the water turbine, which is original to the 1869 rebuild. At one time, catfish and rainbow trout were raised here. The turbine has the potential to generate electricity was valued at approximately