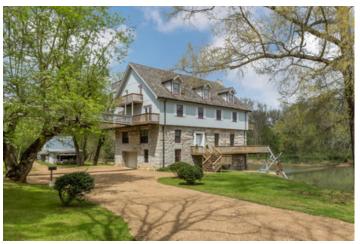

## **Property Overview**

Live historic at the Old Graysville Grist Mill. Perfect for a home, bed & breakfast, restaurant, retail, etc. Originally built in 1849, the mill was burnt during the civil war and then rebuilt and continued to operate as a grist mill up to the 1950's. It was rebuilt as a home in 1987-1993. This historic property is located on 24.8 acres, which is accessible via your own suspension bridge, with a half mile of scenic frontage on the Chickamauga Creek, as well as a railroad track. Enjoy spectacular views of your very own 8 foot waterfall! Enjoy endless possibilities that include rooftop dining, lazy river, canoe, fishing, paddle boarding and so much more! This home features 6-7 bedrooms and 4.5 baths on the two finished floors. The third floor has potential for 5 additional bedrooms and 5

bathrooms. All bedrooms on the upper floors have deck access for incredible views of the river! The master suite is 652 sq. ft. and features a garden tub, en suite bathroom, dressing area, and large walk-in closet. The main floor is completely open, which is perfect for entertaining. In the basement, there is a water raceway going to the water turbine, which is original to the 1869 rebuild. At one time, catfish and rainbow trout were raised here. The turbine has the potential to generate electricity was valued at approximately