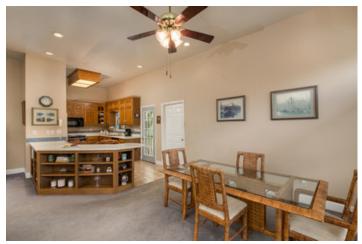

## **Property Overview**

Live historic at the Old Graysville Grist Mill. Perfect for a home, bed & breakfast, restaurant, retail, etc. Originally built in 1849, the mill was burnt during the civil war and then rebuilt and continued to operate as a grist mill up to the 1950's. It was rebuilt as a home in 1987-1993. This historic property is located on 24.8 acres, which is accessible via your own suspension bridge, with a half mile of scenic frontage on the Chickamauga Creek, as well as a railroad track. Enjoy spectacular views of your very own 8 foot waterfall! Enjoy endless possibilities that include rooftop dining, lazy river, canoe, fishing, paddle boarding and so much more! This home features 6-7 bedrooms and 4.5 baths on the two finished floors. The third floor has potential for 5 additional bedrooms and 5

bathrooms. All bedrooms on the upper floors have deck access for incredible views of the river! The master suite is 652 sq. ft. and features a garden tub, en suite bathroom, dressing area, and large walk-in closet. The main floor is completely open, which is perfect for entertaining. In the basement, there is a water raceway going to the water turbine, which is original to the 1869 rebuild. At one time, catfish and rainbow trout were raised here. The turbine has the potential to generate electricity was valued at approximately

## **Property Images**

1789\_Graysville\_Rd\_002

1789\_Graysville\_Rd\_003

1789\_Graysville\_Rd\_004

1789\_Graysville\_Rd\_005

1789\_Graysville\_Rd\_006\_\_1\_

1789\_Graysville\_Rd\_006

1789\_Graysville\_Rd\_007