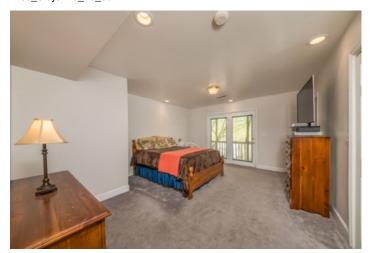

## **Property Overview**

Live historic at the Old Graysville Grist Mill. Perfect for a home, bed & breakfast, restaurant, retail, etc. Originally built in 1849, the mill was burnt during the civil war and then rebuilt and continued to operate as a grist mill up to the 1950's. It was rebuilt as a home in 1987-1993. This historic property is located on 24.8 acres, which is accessible via your own suspension bridge, with a half mile of scenic frontage on the Chickamauga Creek, as well as a railroad track. Enjoy spectacular views of your very own 8 foot waterfall! Enjoy endless possibilities that include rooftop dining, lazy river, canoe, fishing, paddle boarding and so much more! This home features 6-7 bedrooms and 4.5 baths on the two finished floors. The third floor has potential for 5 additional bedrooms and 5

bathrooms. All bedrooms on the upper floors have deck access for incredible views of the river! The master suite is 652 sq. ft. and features a garden tub, en suite bathroom, dressing area, and large walk-in closet. The main floor is completely open, which is perfect for entertaining. In the basement, there is a water raceway going to the water turbine, which is original to the 1869 rebuild. At one time, catfish and rainbow trout were raised here. The turbine has the potential to generate electricity was valued at approximately