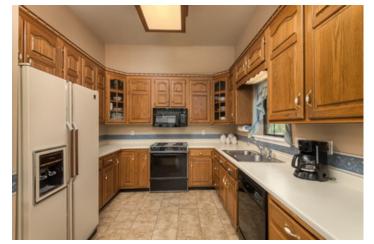

## **Property Overview**

Live historic at the Old Graysville Grist Mill. Perfect for a home, bed & breakfast, restaurant, retail, etc. Originally built in 1849, the mill was burnt during the civil war and then rebuilt and continued to operate as a grist mill up to the 1950's. It was rebuilt as a home in 1987-1993. This historic property is located on 24.8 acres, which is accessible via your own suspension bridge, with a half mile of scenic frontage on the Chickamauga Creek, as well as a railroad track. Enjoy spectacular views of your very own 8 foot waterfall! Enjoy endless possibilities that include rooftop dining, lazy river, canoe, fishing, paddle boarding and so much more! This home features 6-7 bedrooms and 4.5 baths on the two finished floors. The third floor has potential for 5 additional bedrooms and 5

## **Property Images**

1789\_Graysville\_Rd\_002

1789\_Graysville\_Rd\_003

1789\_Graysville\_Rd\_004

1789\_Graysville\_Rd\_005

1789\_Graysville\_Rd\_006\_\_1\_

1789\_Graysville\_Rd\_006

1789\_Graysville\_Rd\_007