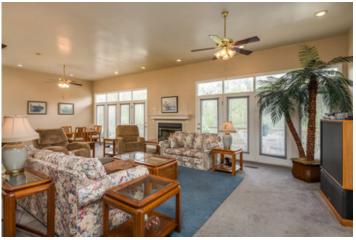

## **Property Overview**

Live historic at the Old Graysville Grist Mill. Perfect for a home, bed & breakfast, restaurant, retail, etc. Originally built in 1849, the mill was burnt during the civil war and then rebuilt and continued to operate as a grist mill up to the 1950's. It was rebuilt as a home in 1987-1993. This historic property is located on 24.8 acres, which is accessible via your own suspension bridge, with a half mile of scenic frontage on the Chickamauga Creek, as well as a railroad track. Enjoy spectacular views of your very own 8 foot waterfall! Enjoy endless possibilities that include rooftop dining, lazy river, canoe, fishing, paddle boarding and so much more! This home features 6-7 bedrooms and 4.5 baths on the two finished floors. The third floor has potential for 5 additional bedrooms and 5

bathrooms. All bedrooms on the upper floors have deck access for incredible views of the river! The master suite is 652 sq. ft. and features a garden tub, en suite bathroom, dressing area, and large walk-in closet. The main floor is completely open, which is perfect for entertaining. In the basement, there is a water raceway going to the water turbine, which is original to the 1869 rebuild. At one time, catfish and rainbow trout were raised here. The turbine has the potential to generate electricity was valued at approximately