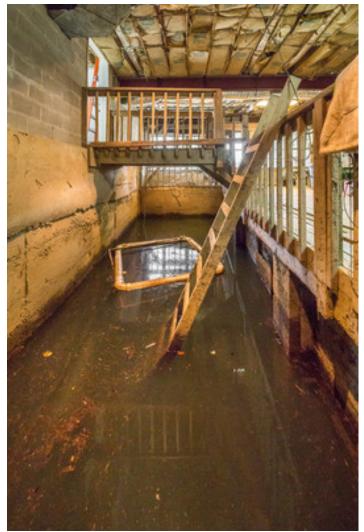

bathrooms. All bedrooms on the upper floors have deck access for incredible views of the river! The master suite is 652 sq. ft. and features a garden tub, en suite bathroom, dressing area, and large walk-in closet. The main floor is completely open, which is perfect for entertaining. In the basement, there is a water raceway going to the water turbine, which is original to the 1869 rebuild. At one time, catfish and rainbow trout were raised here. The turbine has the potential to generate electricity was valued at approximately