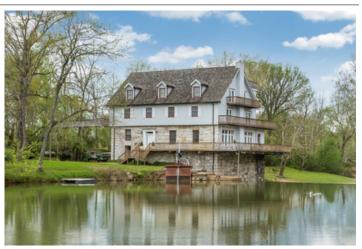

## **Property Overview**

Live historic at the Old Graysville Grist Mill. Perfect for a home, bed & breakfast, restaurant, retail, etc. Originally built in 1849, the mill was burnt during the civil war and then rebuilt and continued to operate as a grist mill up to the 1950's. It was rebuilt as a home in 1987-1993. This historic property is located on 24.8 acres, which is accessible via your own suspension bridge, with a half mile of scenic frontage on the Chickamauga Creek, as well as a railroad track. Enjoy spectacular views of your very own 8 foot waterfall! Enjoy endless possibilities that include rooftop dining, lazy river, canoe, fishing, paddle boarding and so much more! This home features 6-7 bedrooms and 4.5 baths on the two finished floors. The third floor has potential for 5 additional bedrooms and 5

bathrooms. All bedrooms on the upper floors have deck access for incredible views of the river! The master suite is 652 sq. ft. and features a garden tub, en suite bathroom, dressing area, and large walk-in closet. The main floor is completely open, which is perfect for entertaining. In the basement, there is a water raceway going to the water turbine, which is original to the 1869 rebuild. At one time, catfish and rainbow trout were raised here. The turbine has the potential to generate electricity was valued at approximately