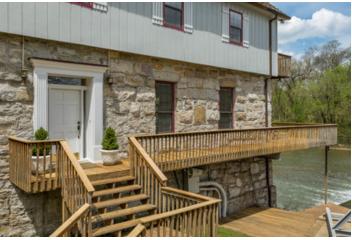

## **Property Overview**

Live historic at the Old Graysville Grist Mill. Perfect for a home, bed & breakfast, restaurant, retail, etc. Originally built in 1849, the mill was burnt during the civil war and then rebuilt and continued to operate as a grist mill up to the 1950's. It was rebuilt as a home in 1987-1993. This historic property is located on 24.8 acres, which is accessible via your own suspension bridge, with a half mile of scenic frontage on the Chickamauga Creek, as well as a railroad track. Enjoy spectacular views of your very own 8 foot waterfall! Enjoy endless possibilities that include rooftop dining, lazy river, canoe, fishing, paddle boarding and so much more! This home features 6-7 bedrooms and 4.5 baths on the two finished floors. The third floor has potential for 5 additional bedrooms and 5

bathrooms. All bedrooms on the upper floors have deck access for incredible views of the river! The master suite is 652 sq. ft. and features a garden tub, en suite bathroom, dressing area, and large walk-in closet. The main floor is completely open, which is perfect for entertaining. In the basement, there is a water raceway going to the water turbine, which is original to the 1869 rebuild. At one time, catfish and rainbow trout were raised here. The turbine has the potential to generate electricity was valued at approximately