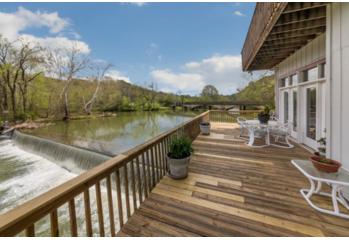

## **Property Overview**

Live historic at the Old Graysville Grist Mill. Perfect for a home, bed & breakfast, restaurant, retail, etc. Originally built in 1849, the mill was burnt during the civil war and then rebuilt and continued to operate as a grist mill up to the 1950's. It was rebuilt as a home in 1987-1993. This historic property is located on 24.8 acres, which is accessible via your own suspension bridge, with a half mile of scenic frontage on the Chickamauga Creek, as well as a railroad track. Enjoy spectacular views of your very own 8 foot waterfall! Enjoy endless possibilities that include rooftop dining, lazy river, canoe, fishing, paddle boarding and so much more! This home features 6-7 bedrooms and 4.5 baths on the two finished floors. The third floor has potential for 5 additional bedrooms and 5