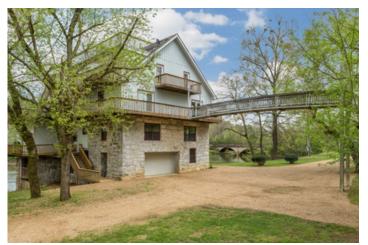

## **Property Overview**

Live historic at the Old Graysville Grist Mill. Perfect for a home, bed & breakfast, restaurant, retail, etc. Originally built in 1849, the mill was burnt during the civil war and then rebuilt and continued to operate as a grist mill up to the 1950's. It was rebuilt as a home in 1987-1993. This historic property is located on 24.8 acres, which is accessible via your own suspension bridge, with a half mile of scenic frontage on the Chickamauga Creek, as well as a railroad track. Enjoy spectacular views of your very own 8 foot waterfall! Enjoy endless possibilities that include rooftop dining, lazy river, canoe, fishing, paddle boarding and so much more! This home features 6-7 bedrooms and 4.5 baths on the two finished floors. The third floor has potential for 5 additional bedrooms and 5

bathrooms. All bedrooms on the upper floors have deck access for incredible views of the river! The master suite is 652 sq. ft. and features a garden tub, en suite bathroom, dressing area, and large walk-in closet. The main floor is completely open, which is perfect for entertaining. In the basement, there is a water raceway going to the water turbine, which is original to the 1869 rebuild. At one time, catfish and rainbow trout were raised here. The turbine has the potential to generate electricity was valued at approximately