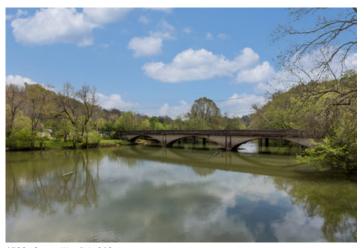

## **Property Overview**

Live historic at the Old Graysville Grist Mill. Perfect for a home, bed & breakfast, restaurant, retail, etc. Originally built in 1849, the mill was burnt during the civil war and then rebuilt and continued to operate as a grist mill up to the 1950's. It was rebuilt as a home in 1987-1993. This historic property is located on 24.8 acres, which is accessible via your own suspension bridge, with a half mile of scenic frontage on the Chickamauga Creek, as well as a railroad track. Enjoy spectacular views of your very own 8 foot waterfall! Enjoy endless possibilities that include rooftop dining, lazy river, canoe, fishing, paddle boarding and so much more! This home features 6-7 bedrooms and 4.5 baths on the two finished floors. The third floor has potential for 5 additional bedrooms and 5

bathrooms. All bedrooms on the upper floors have deck access for incredible views of the river! The master suite is 652 sq. ft. and features a garden tub, en suite bathroom, dressing area, and large walk-in closet. The main floor is completely open, which is perfect for entertaining. In the basement, there is a water raceway going to the water turbine, which is original to the 1869 rebuild. At one time, catfish and rainbow trout were raised here. The turbine has the potential to generate electricity was valued at approximately