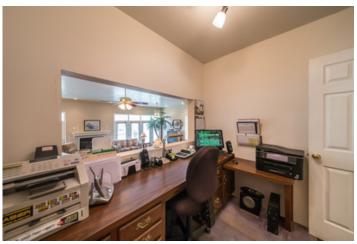

## **Property Overview**

Live historic at the Old Graysville Grist Mill. Perfect for a home, bed & breakfast, restaurant, retail, etc. Originally built in 1849, the mill was burnt during the civil war and then rebuilt and continued to operate as a grist mill up to the 1950's. It was rebuilt as a home in 1987-1993. This historic property is located on 24.8 acres, which is accessible via your own suspension bridge, with a half mile of scenic frontage on the Chickamauga Creek, as well as a railroad track. Enjoy spectacular views of your very own 8 foot waterfall! Enjoy endless possibilities that include rooftop dining, lazy river, canoe, fishing, paddle boarding and so much more! This home features 6-7 bedrooms and 4.5 baths on the two finished floors. The third floor has potential for 5 additional bedrooms and 5

## **Property Images**

1789\_Graysville\_Rd\_002

1789\_Graysville\_Rd\_003

1789\_Graysville\_Rd\_004

1789\_Graysville\_Rd\_005

1789\_Graysville\_Rd\_006\_\_1\_

1789\_Graysville\_Rd\_006

1789\_Graysville\_Rd\_007