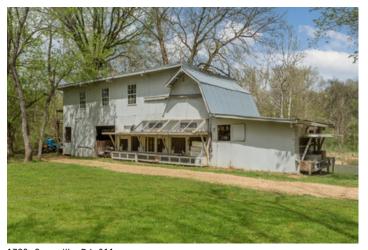

## **Property Overview**

Live historic at the Old Graysville Grist Mill. Perfect for a home, bed & breakfast, restaurant, retail, etc. Originally built in 1849, the mill was burnt during the civil war and then rebuilt and continued to operate as a grist mill up to the 1950's. It was rebuilt as a home in 1987-1993. This historic property is located on 24.8 acres, which is accessible via your own suspension bridge, with a half mile of scenic frontage on the Chickamauga Creek, as well as a railroad track. Enjoy spectacular views of your very own 8 foot waterfall! Enjoy endless possibilities that include rooftop dining, lazy river, canoe, fishing, paddle boarding and so much more! This home features 6-7 bedrooms and 4.5 baths on the two finished floors. The third floor has potential for 5 additional bedrooms and 5

bathrooms. All bedrooms on the upper floors have deck access for incredible views of the river! The master suite is 652 sq. ft. and features a garden tub, en suite bathroom, dressing area, and large walk-in closet. The main floor is completely open, which is perfect for entertaining. In the basement, there is a water raceway going to the water turbine, which is original to the 1869 rebuild. At one time, catfish and rainbow trout were raised here. The turbine has the potential to generate electricity was valued at approximately