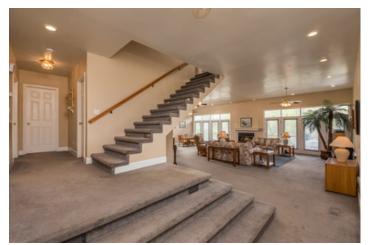

## **Property Overview**

Live historic at the Old Graysville Grist Mill. Perfect for a home, bed & breakfast, restaurant, retail, etc. Originally built in 1849, the mill was burnt during the civil war and then rebuilt and continued to operate as a grist mill up to the 1950's. It was rebuilt as a home in 1987-1993. This historic property is located on 24.8 acres, which is accessible via your own suspension bridge, with a half mile of scenic frontage on the Chickamauga Creek, as well as a railroad track. Enjoy spectacular views of your very own 8 foot waterfall! Enjoy endless possibilities that include rooftop dining, lazy river, canoe, fishing, paddle boarding and so much more! This home features 6-7 bedrooms and 4.5 baths on the two finished floors. The third floor has potential for 5 additional bedrooms and 5

bathrooms. All bedrooms on the upper floors have deck access for incredible views of the river! The master suite is 652 sq. ft. and features a garden tub, en suite bathroom, dressing area, and large walk-in closet. The main floor is completely open, which is perfect for entertaining. In the basement, there is a water raceway going to the water turbine, which is original to the 1869 rebuild. At one time, catfish and rainbow trout were raised here. The turbine has the potential to generate electricity was valued at approximately