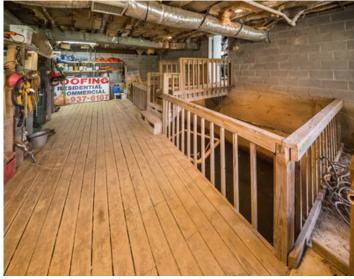

## **Property Overview**

Live historic at the Old Graysville Grist Mill. Perfect for a home, bed & breakfast, restaurant, retail, etc. Originally built in 1849, the mill was burnt during the civil war and then rebuilt and continued to operate as a grist mill up to the 1950's. It was rebuilt as a home in 1987-1993. This historic property is located on 24.8 acres, which is accessible via your own suspension bridge, with a half mile of scenic frontage on the Chickamauga Creek, as well as a railroad track. Enjoy spectacular views of your very own 8 foot waterfall! Enjoy endless possibilities that include rooftop dining, lazy river, canoe, fishing, paddle boarding and so much more! This home features 6-7 bedrooms and 4.5 baths on the two finished floors. The third floor has potential for 5 additional bedrooms and 5

bathrooms. All bedrooms on the upper floors have deck access for incredible views of the river! The master suite is 652 sq. ft. and features a garden tub, en suite bathroom, dressing area, and large walk-in closet. The main floor is completely open, which is perfect for entertaining. In the basement, there is a water raceway going to the water turbine, which is original to the 1869 rebuild. At one time, catfish and rainbow trout were raised here. The turbine has the potential to generate electricity was valued at approximately