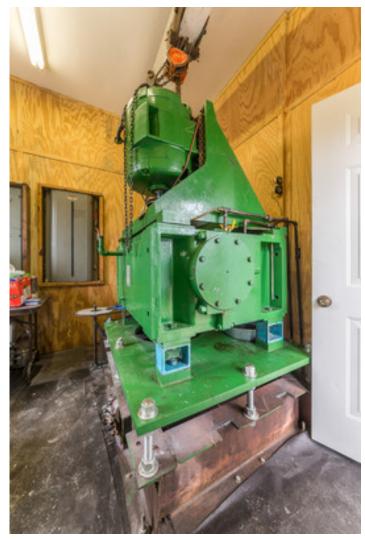

bathrooms. All bedrooms on the upper floors have deck access for incredible views of the river! The master suite is 652 sq. ft. and features a garden tub, en suite bathroom, dressing area, and large walk-in closet. The main floor is completely open, which is perfect for entertaining. In the basement, there is a water raceway going to the water turbine, which is original to the 1869 rebuild. At one time, catfish and rainbow trout were raised here. The turbine has the potential to generate electricity was valued at approximately