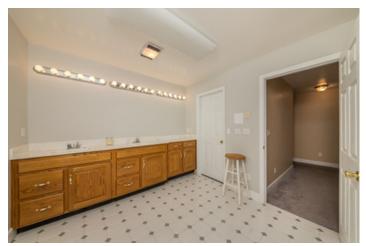

## **Property Overview**

Live historic at the Old Graysville Grist Mill. Perfect for a home, bed & breakfast, restaurant, retail, etc. Originally built in 1849, the mill was burnt during the civil war and then rebuilt and continued to operate as a grist mill up to the 1950's. It was rebuilt as a home in 1987-1993. This historic property is located on 24.8 acres, which is accessible via your own suspension bridge, with a half mile of scenic frontage on the Chickamauga Creek, as well as a railroad track. Enjoy spectacular views of your very own 8 foot waterfall! Enjoy endless possibilities that include rooftop dining, lazy river, canoe, fishing, paddle boarding and so much more! This home features 6-7 bedrooms and 4.5 baths on the two finished floors. The third floor has potential for 5 additional bedrooms and 5

bathrooms. All bedrooms on the upper floors have deck access for incredible views of the river! The master suite is 652 sq. ft. and features a garden tub, en suite bathroom, dressing area, and large walk-in closet. The main floor is completely open, which is perfect for entertaining. In the basement, there is a water raceway going to the water turbine, which is original to the 1869 rebuild. At one time, catfish and rainbow trout were raised here. The turbine has the potential to generate electricity was valued at approximately