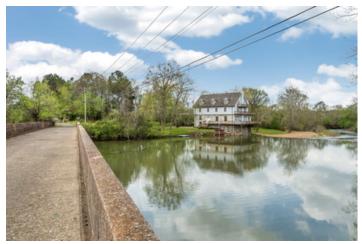

## **Property Overview**

Live historic at the Old Graysville Grist Mill. Perfect for a home, bed & breakfast, restaurant, retail, etc. Originally built in 1849, the mill was burnt during the civil war and then rebuilt and continued to operate as a grist mill up to the 1950's. It was rebuilt as a home in 1987-1993. This historic property is located on 24.8 acres, which is accessible via your own suspension bridge, with a half mile of scenic frontage on the Chickamauga Creek, as well as a railroad track. Enjoy spectacular views of your very own 8 foot waterfall! Enjoy endless possibilities that include rooftop dining, lazy river, canoe, fishing, paddle boarding and so much more! This home features 6-7 bedrooms and 4.5 baths on the two finished floors. The third floor has potential for 5 additional bedrooms and 5

bathrooms. All bedrooms on the upper floors have deck access for incredible views of the river! The master suite is 652 sq. ft. and features a garden tub, en suite bathroom, dressing area, and large walk-in closet. The main floor is completely open, which is perfect for entertaining. In the basement, there is a water raceway going to the water turbine, which is original to the 1869 rebuild. At one time, catfish and rainbow trout were raised here. The turbine has the potential to generate electricity was valued at approximately