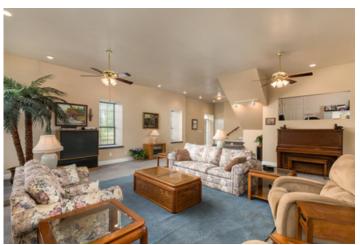

## **Property Overview**

Live historic at the Old Graysville Grist Mill. Perfect for a home, bed & breakfast, restaurant, retail, etc. Originally built in 1849, the mill was burnt during the civil war and then rebuilt and continued to operate as a grist mill up to the 1950's. It was rebuilt as a home in 1987-1993. This historic property is located on 24.8 acres, which is accessible via your own suspension bridge, with a half mile of scenic frontage on the Chickamauga Creek, as well as a railroad track. Enjoy spectacular views of your very own 8 foot waterfall! Enjoy endless possibilities that include rooftop dining, lazy river, canoe, fishing, paddle boarding and so much more! This home features 6-7 bedrooms and 4.5 baths on the two finished floors. The third floor has potential for 5 additional bedrooms and 5

bathrooms. All bedrooms on the upper floors have deck access for incredible views of the river! The master suite is 652 sq. ft. and features a garden tub, en suite bathroom, dressing area, and large walk-in closet. The main floor is completely open, which is perfect for entertaining. In the basement, there is a water raceway going to the water turbine, which is original to the 1869 rebuild. At one time, catfish and rainbow trout were raised here. The turbine has the potential to generate electricity was valued at approximately

## **Property Images**

1789\_Graysville\_Rd\_002

1789\_Graysville\_Rd\_003

1789\_Graysville\_Rd\_004

1789\_Graysville\_Rd\_005

1789\_Graysville\_Rd\_006\_\_1\_

1789\_Graysville\_Rd\_006

1789\_Graysville\_Rd\_007