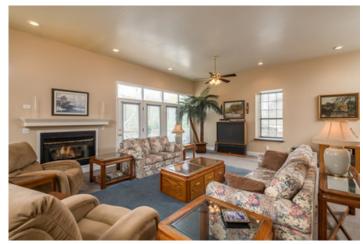

## **Property Overview**

Live historic at the Old Graysville Grist Mill. Perfect for a home, bed & breakfast, restaurant, retail, etc. Originally built in 1849, the mill was burnt during the civil war and then rebuilt and continued to operate as a grist mill up to the 1950's. It was rebuilt as a home in 1987-1993. This historic property is located on 24.8 acres, which is accessible via your own suspension bridge, with a half mile of scenic frontage on the Chickamauga Creek, as well as a railroad track. Enjoy spectacular views of your very own 8 foot waterfall! Enjoy endless possibilities that include rooftop dining, lazy river, canoe, fishing, paddle boarding and so much more! This home features 6-7 bedrooms and 4.5 baths on the two finished floors. The third floor has potential for 5 additional bedrooms and 5

bathrooms. All bedrooms on the upper floors have deck access for incredible views of the river! The master suite is 652 sq. ft. and features a garden tub, en suite bathroom, dressing area, and large walk-in closet. The main floor is completely open, which is perfect for entertaining. In the basement, there is a water raceway going to the water turbine, which is original to the 1869 rebuild. At one time, catfish and rainbow trout were raised here. The turbine has the potential to generate electricity was valued at approximately

## **Property Images**

1789\_Graysville\_Rd\_002

1789\_Graysville\_Rd\_003

1789\_Graysville\_Rd\_004

1789\_Graysville\_Rd\_005

1789\_Graysville\_Rd\_006\_\_1\_

1789\_Graysville\_Rd\_006

1789\_Graysville\_Rd\_007