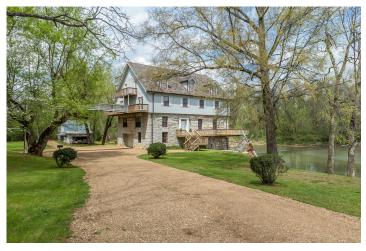

## **Property Overview**

Live historic at the Old Graysville Grist Mill. Perfect for a home, bed & breakfast, restaurant, retail, etc. Originally built in 1849, the mill was burnt during the civil war and then rebuilt and continued to operate as a grist mill up to the 1950's. It was rebuilt as a home in 1987-1993. This historic property is located on 24.8 acres, which is accessible via your own suspension bridge, with a half mile of scenic frontage on the Chickamauga Creek, as well as a railroad track. Enjoy spectacular views of your very own 8 foot waterfall! Enjoy endless possibilities that include rooftop dining, lazy river, canoe, fishing, paddle boarding and so much more! This home features 6-7 bedrooms and 4.5 baths on the two finished floors. The third floor has potential for 5 additional bedrooms and 5

bathrooms. All bedrooms on the upper floors have deck access for incredible views of the river! The master suite is 652 sq. ft. and features a garden tub, en suite bathroom, dressing area, and large walk-in closet. The main floor is completely open, which is perfect for entertaining. In the basement, there is a water raceway going to the water turbine, which is original to the 1869 rebuild. At one time, catfish and rainbow trout were raised here. The turbine has the potential to generate electricity was valued at approximately