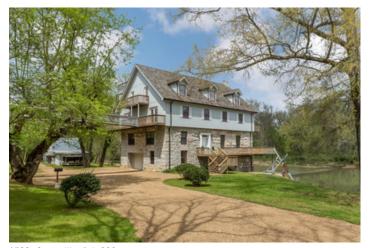

## **Property Overview**

Live historic at the Old Graysville Grist Mill. Perfect for a home, bed & breakfast, restaurant, retail, etc. Originally built in 1849, the mill was burnt during the civil war and then rebuilt and continued to operate as a grist mill up to the 1950's. It was rebuilt as a home in 1987-1993. This historic property is located on 24.8 acres, which is accessible via your own suspension bridge, with a half mile of scenic frontage on the Chickamauga Creek, as well as a railroad track. Enjoy spectacular views of your very own 8 foot waterfall! Enjoy endless possibilities that include rooftop dining, lazy river, canoe, fishing, paddle boarding and so much more! This home features 6-7 bedrooms and 4.5 baths on the two finished floors. The third floor has potential for 5 additional bedrooms and 5

bathrooms. All bedrooms on the upper floors have deck access for incredible views of the river! The master suite is 652 sq. ft. and features a garden tub, en suite bathroom, dressing area, and large walk-in closet. The main floor is completely open, which is perfect for entertaining. In the basement, there is a water raceway going to the water turbine, which is original to the 1869 rebuild. At one time, catfish and rainbow trout were raised here. The turbine has the potential to generate electricity was valued at approximately