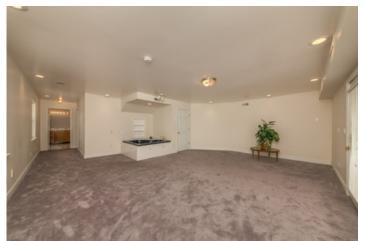

## **Property Overview**

Live historic at the Old Graysville Grist Mill. Perfect for a home, bed & breakfast, restaurant, retail, etc. Originally built in 1849, the mill was burnt during the civil war and then rebuilt and continued to operate as a grist mill up to the 1950's. It was rebuilt as a home in 1987-1993. This historic property is located on 24.8 acres, which is accessible via your own suspension bridge, with a half mile of scenic frontage on the Chickamauga Creek, as well as a railroad track. Enjoy spectacular views of your very own 8 foot waterfall! Enjoy endless possibilities that include rooftop dining, lazy river, canoe, fishing, paddle boarding and so much more! This home features 6-7 bedrooms and 4.5 baths on the two finished floors. The third floor has potential for 5 additional bedrooms and 5

bathrooms. All bedrooms on the upper floors have deck access for incredible views of the river! The master suite is 652 sq. ft. and features a garden tub, en suite bathroom, dressing area, and large walk-in closet. The main floor is completely open, which is perfect for entertaining. In the basement, there is a water raceway going to the water turbine, which is original to the 1869 rebuild. At one time, catfish and rainbow trout were raised here. The turbine has the potential to generate electricity was valued at approximately

## **Property Images**

1789\_Graysville\_Rd\_002

1789\_Graysville\_Rd\_003

1789\_Graysville\_Rd\_004

1789\_Graysville\_Rd\_005

1789\_Graysville\_Rd\_006\_\_1\_

1789\_Graysville\_Rd\_006

1789\_Graysville\_Rd\_007