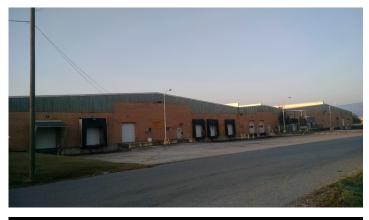

#### **Overview/Comments**

120,000 SF Masonry industrial and warehousing facility with approximately 4,000 SF of office. Ceiling heights vary from 15 to 30 feet. Building has 12 loading docks and 2 drive-in doors. There is over 2,000 amps of 3-phase power located in various areas around the building. Approximately 70,000 SF is air conditioned. There is a sprinkler system throughout building.

#### **Building Related**

Total Number of Buildings: 1 Construction/Siding: Brick Number of Stories: Parking Type: Surface 2,000 **Property Condition:** Average Amps: Year Built: 1968 X-Phase: 3 Lighting: Roof Type: Halogen