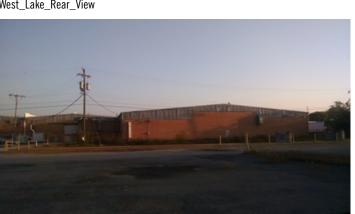

#### **Overview/Comments**

120,000 SF Masonry industrial and warehousing facility with approximately 4,000 SF of office. Ceiling heights vary from 15 to 30 feet. Building has 12 loading docks and 2 drive-in doors. There is over 2,000 amps of 3-phase power located in various areas around the building. Approximately 70,000 SF is air conditioned. There is a sprinkler system throughout building.

#### **Building Related**

Total Number of Buildings: 1 Construction/Siding: Brick Number of Stories: Parking Type: Surface 2,000 **Property Condition:** Average Amps: Year Built: 1968 X-Phase: 3 Lighting: Roof Type: Halogen

## **Property Images**

West\_Lake\_Rear\_View

West\_Lake\_Rear\_View\_2

West\_Lake\_Inside\_1

West\_Lake\_Inside\_2

West\_Lake\_Typical\_office\_Area