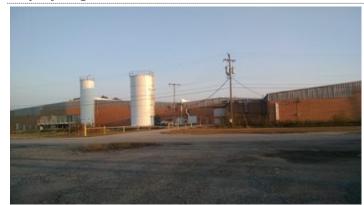

#### **Overview/Comments**

120,000 SF Masonry industrial and warehousing facility with approximately 4,000 SF of office. Ceiling heights vary from 15 to 30 feet. Building has 12 loading docks and 2 drive-in doors. There is over 2,000 amps of 3-phase power located in various areas around the building. Approximately 70,000 SF is air conditioned. There is a sprinkler system throughout building.

#### **Building Related**

Total Number of Buildings: 1 Construction/Siding: Brick Number of Stories: Parking Type: Surface 2,000 **Property Condition:** Average Amps: Year Built: 1968 X-Phase: 3 Lighting: Roof Type: Halogen