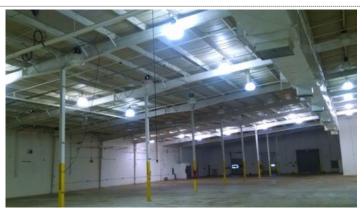

#### **Overview/Comments**

120,000 SF Masonry industrial and warehousing facility with approximately 4,000 SF of office. Ceiling heights vary from 15 to 30 feet. Building has 12 loading docks and 2 drive-in doors. There is over 2,000 amps of 3-phase power located in various areas around the building. Approximately 70,000 SF is air conditioned. There is a sprinkler system throughout building.

#### **Building Related**

Total Number of Buildings: 1 Construction/Siding: Brick Number of Stories: Parking Type: Surface 2,000 **Property Condition:** Average Amps: Year Built: 1968 X-Phase: 3 Lighting: Roof Type: Halogen

## **Property Images**

West\_Lake\_Rear\_View

West\_Lake\_Rear\_View\_2

West\_Lake\_Inside\_1

West\_Lake\_Inside\_2

West\_Lake\_Typical\_office\_Area