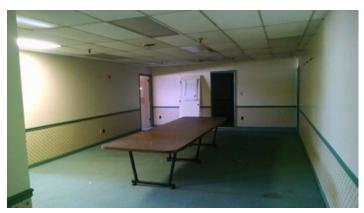

#### **Overview/Comments**

120,000 SF Masonry industrial and warehousing facility with approximately 4,000 SF of office. Ceiling heights vary from 15 to 30 feet. Building has 12 loading docks and 2 drive-in doors. There is over 2,000 amps of 3-phase power located in various areas around the building. Approximately 70,000 SF is air conditioned. There is a sprinkler system throughout building.

## **Property Images**

West\_Lake\_Rear\_View

West\_Lake\_Rear\_View\_2

West\_Lake\_Inside\_1

West\_Lake\_Inside\_2

West\_Lake\_Typical\_office\_Area