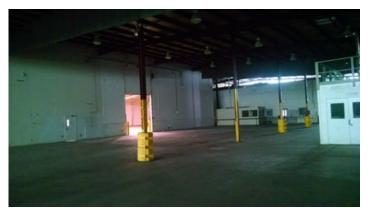

#### **Overview/Comments**

120,000 SF Masonry industrial and warehousing facility with approximately 4,000 SF of office. Ceiling heights vary from 15 to 30 feet. Building has 12 loading docks and 2 drive-in doors. There is over 2,000 amps of 3-phase power located in various areas around the building. Approximately 70,000 SF is air conditioned. There is a sprinkler system throughout building.

#### **Building Related**

Total Number of Buildings: 1 Construction/Siding: Brick Number of Stories: Parking Type: Surface 2,000 **Property Condition:** Average Amps: Year Built: 1968 X-Phase: 3 Lighting: Roof Type: Halogen

## **Property Images**

West\_Lake\_Rear\_View

West\_Lake\_Rear\_View\_2

West\_Lake\_Inside\_1

West\_Lake\_Inside\_2

West\_Lake\_Typical\_office\_Area