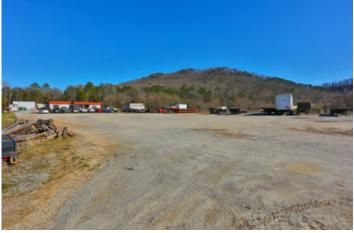

### **Overview/Comments**

2.9 acres of land at entrance to Honors golf course. Perfect for any type of retail development in the fast growing Ooltewah area near I-75. Site is level with 331 feet of road frontage on Lee Highway.

## Area & Location

Property Visibility: Legal Description: Feet of Frontage: Excellent Pt R E Kuykendall Lands Lt A Pb N-R 331

### **Property Images**

Front Shot

Front Shot

7C9A5734

Screen Shot 2016-01-05 at 7.23.10 PM