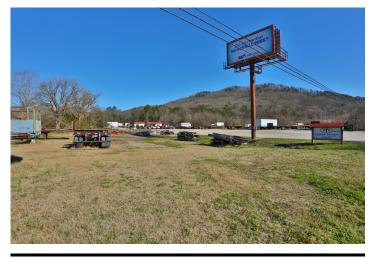

### **Overview/Comments**

2.9 acres of land at entrance to Honors golf course. Perfect for any type of retail development in the fast growing Ooltewah area near I-75. Site is level with 331 feet of road frontage on Lee Highway.

## Area & Location

Property Visibility: Legal Description: Feet of Frontage: Excellent Pt R E Kuykendall Lands Lt A Pb N-R 331

### **Property Images**

Front Shot

Front Shot

7C9A5734

Screen Shot 2016-01-05 at 7.23.10 PM