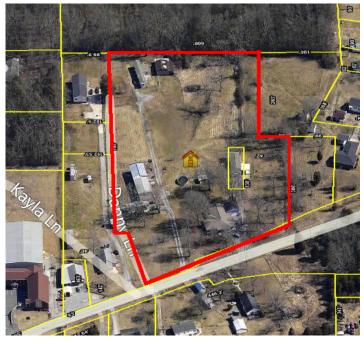

#### **Overview/Comments**

Relatively flat site. One parcel off of Cloud Springs Rd. Great for Self Storage, Industrial, general contractor, office or apartment land. Currently there is 4 residents that could be used for rental property and several outbuildings that could be used for working on vehicles or assembly work shops. This property is currently connected to sewer.

#### **Area & Location**

Property Located Between: Lakeview Dr & Cloud Springs Rd Feet of Frontage: 350

Property Visibility: Excellent Site Description: Level site, ready for any kind of commercial or

Legal Description: Pt Lts 53 54 Dixie Farms Landlot: 57 Landdist: 9/4 industrial usage.

Largest Nearby Street: Cloud Springs Rd Area Description: Just down off I-75 from Cabela's and Costco.

**Land Related** 

Zoning Description: C-1
Topography: Level
Sewer Type: Municipal

Location

Address: 3493 Lakeview Dr, Rossville, GA 30741